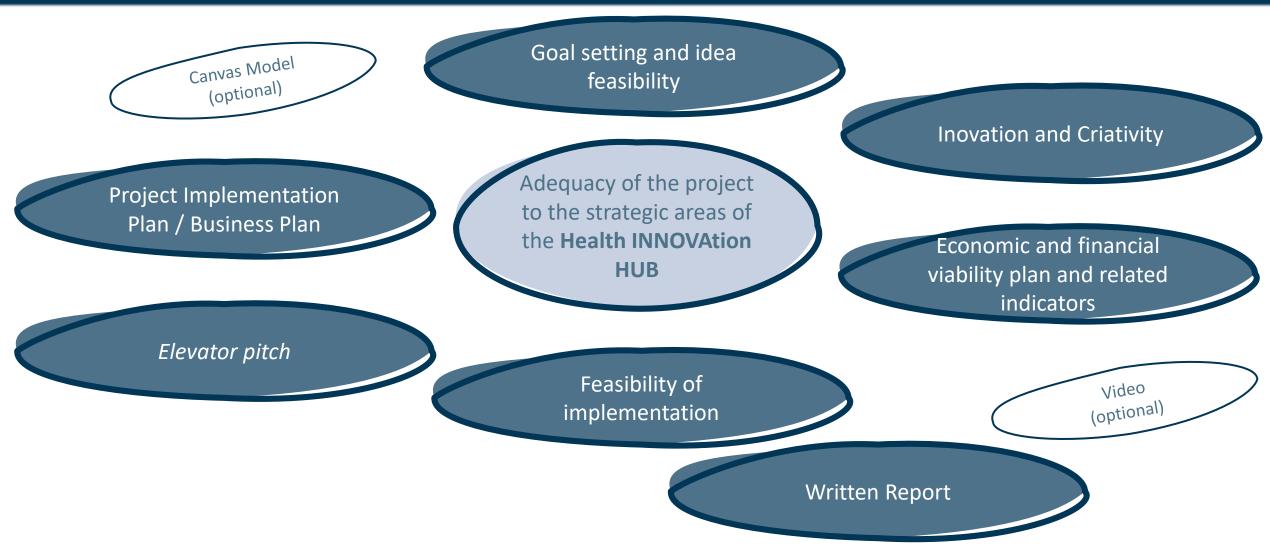

;
- Preventive Healthcare;
- Predictive Clinical Analytics;



### H-INNOVA: Health INNOVAtion HUB - Strategic areas



Projects to be developed by students and professors/researchers may focus the following areas (cont.):

- Medtech and Pharmatech;
- Hospital acquired infection prevention;
- Digital Health concerning Web-platforms, mHealth, Apps;
- > Improve **patient adherence** with therapeutics;
- **Business Intelligence for Hospitals**: data infrastructure, analytics and big data;
- > Artificial Intelligence (AI) applications to enhance the relationship between hospitals and patients;
- > **Telecare** and **remote** patient monitoring systems;
- Privacy management and cybersecurity of clinical data.



# H-INNOVA: Health INNOVAtion Award®: Criteria for projects evaluation – TOP 10





# H-INNOVA: Health INNOVAtion Award®: TOP 10 + project with video more voted



1 Project
with the
most voted
video

In conjunction with report writing or other elements, groups can also produce a **30 to 50 second video for public presentation** that will be broadcast on **the H-INNOVA - Health INNOVAtion HUB** media and subject to **open voting.** 



10 best projects!!!



The 10 best projects selected by the jury and the project with the most voted video will present their ideas at the award ceremony to the winning group, in **Elevator Pitch format**.



#### H-INNOVA - Health Innovation Award®



The winning group prize of the Health INNOVAtion Award® 1st edition will be awarded in a **public ceremony** to be held in **October 2020.** 









# PREMIVALOR Consulting Your Value Par